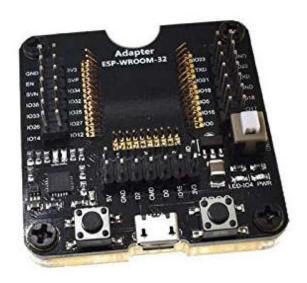

## Finerplan Professional ESP32 Test Module ESP-WROOM-32 ESP32 Test Board

## Feature:

It is suitable for burning test board Le Xin ESP-WROOM-32 module All IO ports have led can be used as the minimum system board or small batch burn with fixture.

Uses: As a minimum system development board or small batch burning fixture. High quality, suitable for ESP-WROOM-32 module.

## **Product description**

Colour: Black

Material: PCBA board

Uses: As a minimum system development board or small batch burning fixture

Product size: 5x4.5cm