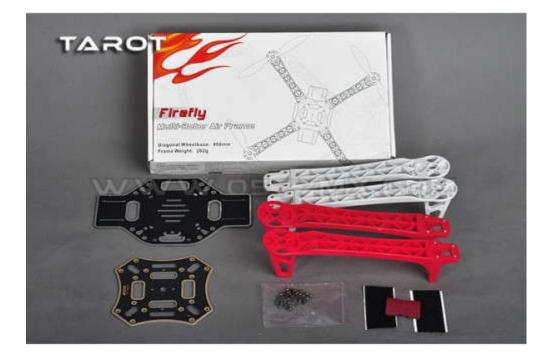

## **Product description:**

- The new plastic arm made of PA66, 30% of ultra-high strength materials, more durable.
- The main frame integrated PCB board, with gold-plated high-strength composite PCB board. The power, ESC connection is fast, safe.
- The lower motor mounting location to make lower C.G. of quad copter and more stable.
- Optimize installation space to provide large space for control system and electronic stuff.
- The new special made M2.5 screws to make the main frame and the arm is securely connected.

## Product Specifications:

- Aircraft Model: FY450
- Weight: 282g
- Motor wheelbase: 450mm
- Take-off weight: 800g ~ 1200g
- Propeller: 10in
- Recommended Battery: LiPo (3S 1500mAh ~ 2600mAh)
- Recommended motor: 2212 ~ 2216 (stator Size) 22 × 15mm or 22 × 12mm
- Recommended ESC 20 A ~ 30A