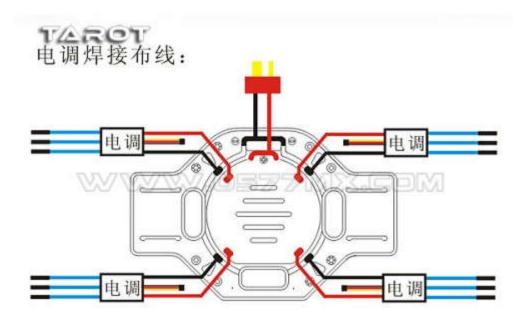

## **Product description:**

- The new plastic arm made of PA66, 30% of ultra-high strength materials, more durable.
- The main frame integrated PCB board, with gold-plated high-strength composite PCB board. The power, ESC connection is fast, safe.
- The lower motor mounting location to make lower C.G. of quad copter and more stable.
- Optimize installation space to provide large space for control system and electronic stuff.
- The new special made M2.5 screws to make the main frame and the arm is securely connected.