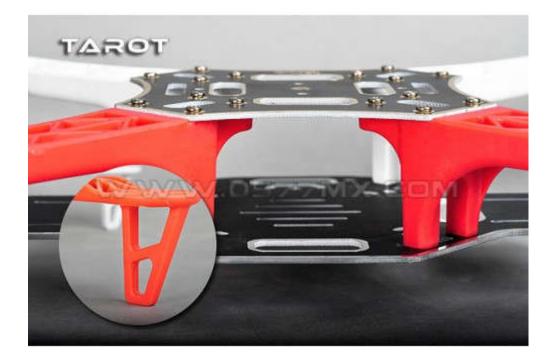

## **Product description:**

- The new plastic arm made of PA66, 30% of ultra-high strength materials, more durable.
- The main frame integrated PCB board, with gold-plated high-strength composite PCB board. The power, ESC connection is fast, safe.
- The lower motor mounting location to make lower C.G. of quad copter and more stable.
- Optimize installation space to provide large space for control system and electronic stuff.
- The new special made M2.5 screws to make the main frame and the arm is securely connected.