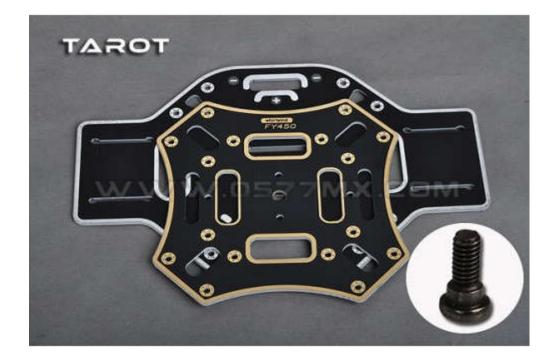

## **Product description:**

- The new plastic arm made of PA66, 30% of ultra-high strength materials, more durable.
- The main frame integrated PCB board, with gold-plated high-strength composite PCB board. The power, ESC connection is fast, safe.
- The lower motor mounting location to make lower C.G. of quad copter and more stable.
- Optimize installation space to provide large space for control system and electronic stuff.
- The new special made M2.5 screws to make the main frame and the arm is securely connected.