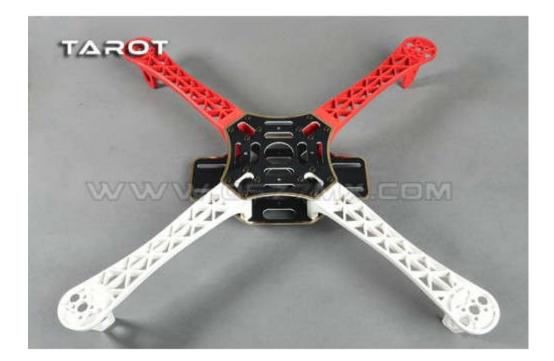

## **Product description:**

- The new plastic arm made of PA66, 30% of ultra-high strength materials, more durable.
- The main frame integrated PCB board, with gold-plated high-strength composite PCB board. The power, ESC connection is fast, safe.
- The lower motor mounting location to make lower C.G. of quad copter and more stable.
- Optimize installation space to provide large space for control system and electronic stuff.
- The new special made M2.5 screws to make the main frame and the arm is securely connected.

## Product Specifications:

- Aircraft Model: FY450
- Weight: 282g
- Motor wheelbase: 450mm
- Take-off weight: 800g ~ 1200g
- Propeller: 10in
- Recommended Battery: LiPo (3S 1500mAh ~ 2600mAh)
- Recommended motor: 2212 ~ 2216 (stator Size) 22 × 15mm or 22 × 12mm
- Recommended ESC 20 A ~ 30A